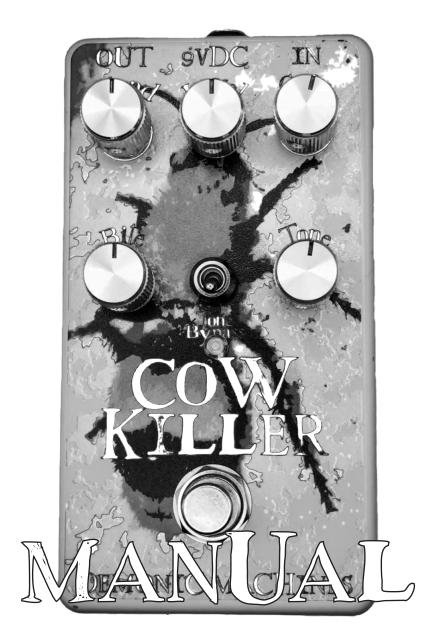

#### CONTROLS:

Let's dive into the intuitive controls that put you in command of your fuzz journey:

- BLEND: Seamlessly blend in your clean bass signal to retain the essence of your original tone while unleashing the full force of the fuzz.
- LEVEL: Fine-tune the volume of the affected signal, ensuring the perfect balance within your miX.
- GAIN: Ascend to new levels of awesomeness as you dial up the gain, immersing yourself in the full might of the Cow Killer.
- TONE: Sculpt your overall tone to match your desired sonic landscape, ranging from biling and aggressive to warm and rounded.
- BODY: Take precise control of the midrange frequencies, allowing your bass to cut through the mix with surgical precision.
- EQ Bypass Toggle: Engage this switch to bypass the EQ section entirely, unleashing an unfiltered, untamed fuzz tone that will leave your audience in awe.

#### SWITCHING

This pedal features DPDT true relay bypass switching.